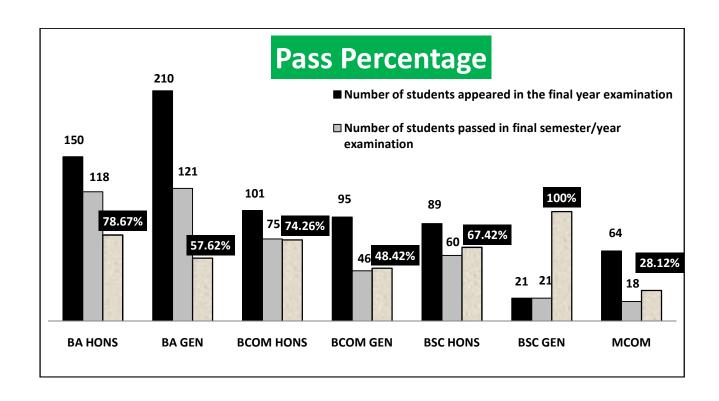

| YEAR    | Programme<br>Code | Programme Name | Number of<br>students<br>appeared in the<br>final year<br>examination | Number of students<br>passed in final<br>semester/year<br>examination | PASS<br>PERCENTAGE |
|---------|-------------------|----------------|-----------------------------------------------------------------------|-----------------------------------------------------------------------|--------------------|
| 2022-23 | 8                 | BA HONS        | 150                                                                   | 118                                                                   | 78.67              |
|         | 11                | BA GEN         | 210                                                                   | 121                                                                   | 57.62              |
|         | 10                | BCOM HONS      | 101                                                                   | 75                                                                    | 74.26              |
|         | 13                | BCOM GEN       | 95                                                                    | 46                                                                    | 48.42              |
|         | 9                 | BSC HONS       | 89                                                                    | 60                                                                    | 67.42              |
|         | 12                | BSC GEN        | 21                                                                    | 21                                                                    | 100.00             |
|         | 10                | MCOM           | 64                                                                    | 18                                                                    | 28.125             |
|         | TOTAL             |                | 730                                                                   | 459                                                                   | 62.877             |