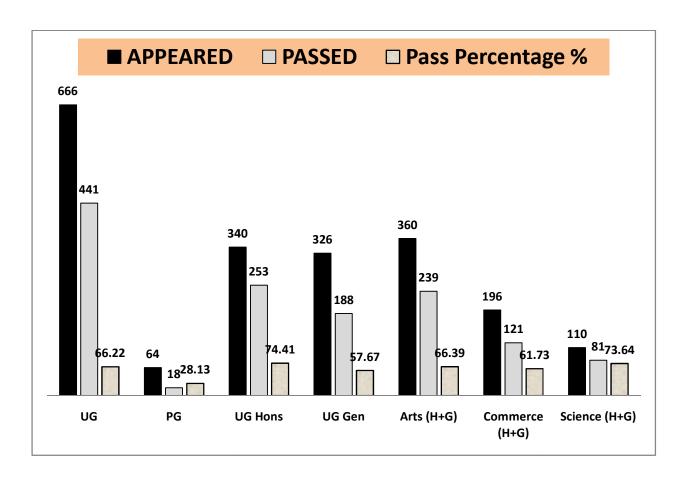

Diving deeper into the demographics, undergraduate students achieved a commendable success rate of 66.22%, underscoring their dedication and academic prowess. Conversely, the pass rate for PG (MCom) students was relatively lower, standing at 28.13%.

A noteworthy observation was the distinction between pass percentages among different student categories. Specifically, UG Hons students exhibited a markedly higher success rate compared to their counterparts pursuing General courses, registering figures of 74.41% and 57.67%, respectively. This discrepancy underscores the impact of specialized study tracks on academic outcomes.

Furthermore, a nuanced examination of pass rates across academic disciplines revealed intriguing insights. In the realms of arts, commerce, and science, both Honours and General students displayed varying levels of success. Specifically, pass rates were recorded at 66.39%, 61.73%, and 73.64%, respectively. This variance highlights the influence of academic specialization on achievement within distinct fields of study.

Of particular note is the remarkable performance of science students, who attained the highest pass percentage when compared to their counterparts in Arts and Commerce. Moreover, within the General category, Honours students emerged as frontrunners, surpassing general degree students in terms of pass percentage. This trend underscores the correlation between academic specialization and success rates within the collegiate landscape.

## **Course wise pass percentage comparison:**

| COURSE         | APPEARED | PASSED | %     |
|----------------|----------|--------|-------|
| UG             | 666      | 441    | 66.22 |
| PG             | 64       | 18     | 28.13 |
| UG Hons        | 340      | 253    | 74.41 |
| UG Gen         | 326      | 188    | 57.67 |
| Arts (H+G)     | 360      | 239    | 66.39 |
| Commerce (H+G) | 196      | 121    | 61.73 |
| Science (H+G)  | 110      | 81     | 73.64 |